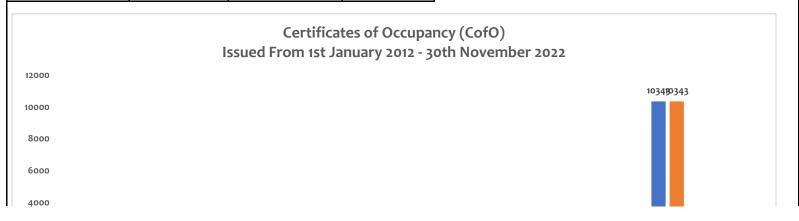

## STATISTICS OF CERTIFICATE OF OCCUPANCY ISSUED BY THE OYO STATE' LAND/GIS AGENCY

Certificates of Occupancy (CofO)
Issued From 1st January 2012 - 30th November 2022

| Description/<br>Year | Total Number of<br>CofOs Registered | Number CofOs<br>digitized and Indexed<br>in a digital archive | Number of undigitized CofOs |
|----------------------|-------------------------------------|---------------------------------------------------------------|-----------------------------|
| 2012                 | 80                                  | 0                                                             | 80                          |
| 2013                 | 64                                  | 0                                                             | 64                          |
| 2014                 | 21                                  | 0                                                             | 21                          |
| 2015                 | 132                                 | 0                                                             | 132                         |
| 2016                 | 183                                 | 0                                                             | 183                         |
| 2017                 | 345                                 | 0                                                             | 345                         |
| 2018                 | 469                                 | 0                                                             | 469                         |
| 2019                 | 448                                 | 448                                                           | О                           |
| 2020                 | 708                                 | 708                                                           | 0                           |
| 2021                 | 10343                               | 10343                                                         | 0                           |
| 2022                 | 1865                                | 1865                                                          | 0                           |
| Total                | 14658                               | 13364                                                         | 1294                        |