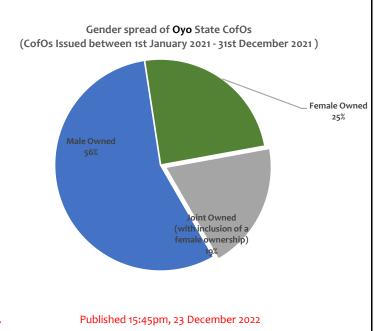

## Ownership of Registered CofOs issued by Gender (both digitized and undigitized)

|                                                          | Number of CofOs Issued           |                                               |  |
|----------------------------------------------------------|----------------------------------|-----------------------------------------------|--|
| Ownership Type                                           | 1st Jan 2021 - 31st<br>Dec. 2021 | 1st Jan 2022 - Nov.<br>2022<br>(if available) |  |
| Male Owned                                               | 5752                             | 1226                                          |  |
| Female Owned                                             | 2526                             | 288                                           |  |
| Joint Owned<br>(with inclusion of a<br>female ownership) | 2010                             | 245                                           |  |
| Total                                                    | 10288                            | 1759                                          |  |