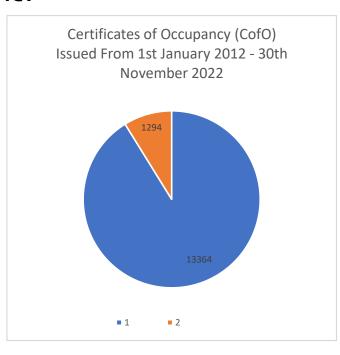

## STATISTICS OF CERTIFICATE OF OCCUPANCY ISSUED BY THE OYO STATE' LAND/GIS AGENCY

Certificates of Occupancy (CofO)
Issued From 1st January 2012 - 30th November 2022

| Description/<br>Year | Total Number of<br>CofOs Registered | Number CofOs<br>digitized and Indexed<br>in a digital archive | Number of undigitized CofOs |
|----------------------|-------------------------------------|---------------------------------------------------------------|-----------------------------|
| 2012                 | 80                                  | 0                                                             | 80                          |
| 2013                 | 64                                  | 0                                                             | 64                          |
| 2014                 | 21                                  | 0                                                             | 21                          |
| 2015                 | 132                                 | 0                                                             | 132                         |
| 2016                 | 183                                 | 0                                                             | 183                         |
| 2017                 | 345                                 | 0                                                             | 345                         |
| 2018                 | 469                                 | 0                                                             | 469                         |
| 2019                 | 448                                 | 448                                                           | О                           |
| 2020                 | 708                                 | 708                                                           | 0                           |
| 2021                 | 10343                               | 10343                                                         | 0                           |
| 2022                 | 1865                                | 1865                                                          | 0                           |
| Total                | 14658                               | 13364                                                         | 1294                        |