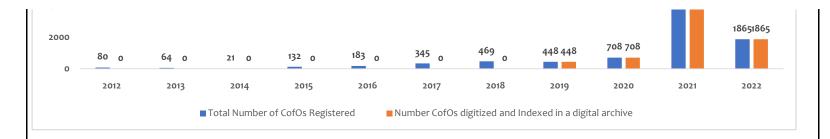

## STATISTICS OF CERTIFICATE OF OCCUPANCY ISSUED BY THE OYO STATE' LAND/GIS AGENCY

Certificates of Occupancy (CofO)
Issued From 1st January 2012 - 30th November 2022

| Description/<br>Year | Total Number of<br>CofOs Registered | Number CofOs<br>digitized and Indexed<br>in a digital archive | Number of undigitized CofOs |
|----------------------|-------------------------------------|---------------------------------------------------------------|-----------------------------|
| 2012                 | 80                                  | 0                                                             | 80                          |
| 2013                 | 64                                  | 0                                                             | 64                          |
| 2014                 | 21                                  | 0                                                             | 21                          |
| 2015                 | 132                                 | 0                                                             | 132                         |
| 2016                 | 183                                 | 0                                                             | 183                         |
| 2017                 | 345                                 | 0                                                             | 345                         |
| 2018                 | 469                                 | 0                                                             | 469                         |
| 2019                 | 448                                 | 448                                                           | О                           |
| 2020                 | 708                                 | 708                                                           | 0                           |
| 2021                 | 10343                               | 10343                                                         | 0                           |
| 2022                 | 1865                                | 1865                                                          | 0                           |
| Total                | 14658                               | 13364                                                         | 1294                        |